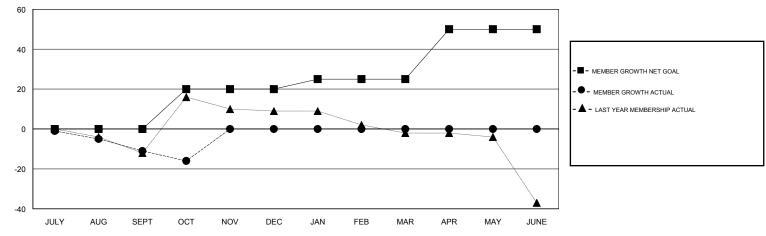

## GOALS AND ACTUAL MEMBERS CUMULATIVE

| DROPPED CLUBS: 2  DROPPED MEMBERS |    | 9 CLUBS OF 61 ADDED 1 OR MORE<br>NEW MEMBERS | GENDER DISTRIBUTION  MALE 867 (71.53%)  FEMALE 345 (28.47%)  Women Percentage Fiscal Year Goal: 31% |    |
|-----------------------------------|----|----------------------------------------------|-----------------------------------------------------------------------------------------------------|----|
| DECEASED                          | 2  | CLICK HERE FOR CUMULATIVE  MEMBERSHIP DATA   | TOTAL FAMILY UNIT MEMBERS                                                                           | 81 |
| CLUB CANCELLED                    | 0  |                                              |                                                                                                     | 42 |
| OTHER                             | 24 |                                              | FAMILY MEMBERS PAYING HALF  DUES                                                                    | 42 |
| TOTAL                             | 26 |                                              |                                                                                                     |    |