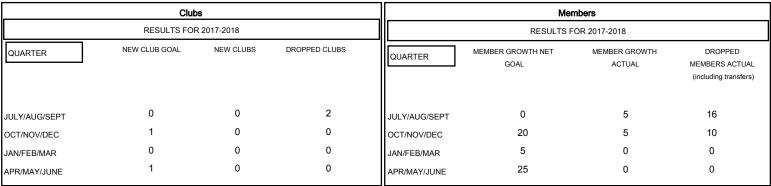

## MONTHLY MEMBERSHIP PROGRESS REPORT

District 120

Results as of: 10/31/2017

## GMT: ANTTI FORSELL LOCATION ESTONIA GMT CA



## GOALS AND ACTUAL NEW CLUBS CUMULATIVE



## GOALS AND ACTUAL MEMBERS CUMULATIVE



| DROPPED CLUBS: 2  DROPPED MEMBERS |    | 9 CLUBS OF 61 ADDED 1 OR MORE<br>NEW MEMBERS | GENDER DISTRIBUTION  MALE 867 (71.53%)  FEMALE 345 (28.47%)  Women Percentage Fiscal Year Goal: 31% |    |
|-----------------------------------|----|----------------------------------------------|-----------------------------------------------------------------------------------------------------|----|
| DECEASED                          | 2  | CLICK HERE FOR CUMULATIVE  MEMBERSHIP DATA   | TOTAL FAMILY UNIT MEMBERS                                                                           | 81 |
| CLUB CANCELLED                    | 0  |                                              |